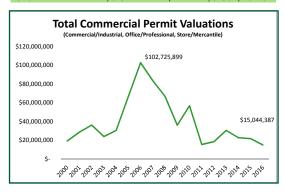

## RAY: COMMERCIAL REPORT

4TH QUARTER 2016 - MESA COUNTY

Grand Junction, Fruita, Palisade, Clifton, Debegue, Collbran

## **SALES ACTIVITY 4Q 2016**

(\$/sqft) - Trailing 12 Months (TTM)

|           | Average  | Median   | Range          |
|-----------|----------|----------|----------------|
| Retail    | \$112.76 | \$89.60  | \$17-\$316     |
| Office    | \$120.41 | \$117.21 | \$35-\$251     |
| Warehouse | \$82.95  | \$69.44  | \$11-\$283     |
| Land      | \$6.54   | \$4.21   | \$0.86-\$20.15 |





## WHAT WILL DRIVE 2017?

North Avenue Urban Renewal
School District 51 University Blvd Riverfront Trails
Powderhorn Resort Colorado River Colorado National Monoment Energy Industry
UCC Colorado Mesa University Palisade Plunge
St. Mary's Hospital Outdoor Recreation
Community Hospital



## **2016 4TH QUARTER NOTABLE SALES**

| Retail                                    | Acres Address              | Price        | Date       | Description      | Sqft      | \$/sqft  |
|-------------------------------------------|----------------------------|--------------|------------|------------------|-----------|----------|
| Redlands Market Place                     | 2.6 2500 and 2518 BROADWAY | \$2,300,000  | 12/28/2016 | COMUNTY SHP CTR  | 111,601   | \$20.61  |
| C-1, North Ave Plaza- Subway, Gr