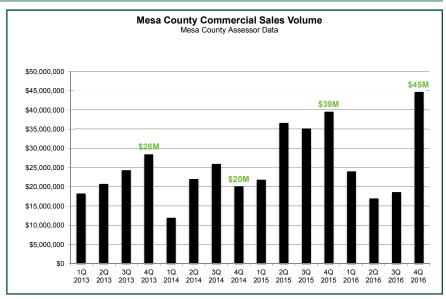

## RAY: COMMERCIAL REPORT

4TH QUARTER 2016 - MESA COUNTY

Grand Junction, Fruita, Palisade, Clifton, Debegue, Collbran

## **SALES ACTIVITY 4Q 2016**

(\$/sqft) - Trailing 12 Months (TTM)

|           | Average  | Median   | Range          |
|-----------|----------|----------|----------------|
| Retail    | \$112.76 | \$89.60  | \$17-\$316     |
| Office    | \$120.41 | \$117.21 | \$35-\$251     |
| Warehouse | \$82.95  | \$69.44  | \$11-\$283     |
| Land      | \$6.54   | \$4.21   | \$0.86-\$20.15 |





## WHAT WILL DRIVE 2017?

North Avenue Urban Renewal
School District 51 University Blvd Riverfront Trails
Powderhorn Resort Colorado River Colorado National Monoment Energy Industry
UCC Colorado Mesa University Palisade Plunge
St. Mary's Hospital Outdoor Recreation
Community Hospital



## **2016 4TH QUARTER NOTABLE SALES**

| Retail                                    | Acres Address              | Price        | Date       | Description      | Sqft      | \$/sqft  |
|-------------------------------------------|----------------------------|--------------|------------|------------------|-----------|----------|
| Redlands Market Place                     | 2.6 2500 and 2518 BROADWAY | \$2,300,000  | 12/28/2016 | COMUNTY SHP CTR  | 111,601   | \$20.61  |
| C-1, North Ave Plaza- Subway, Grea