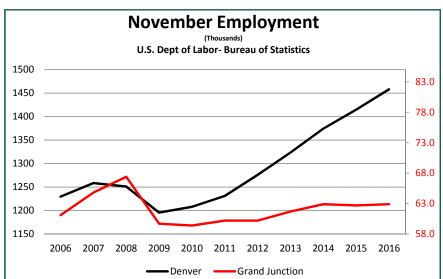

## RAY: COMMERCIAL REPORT

4TH QUARTER 2016 - MESA COUNTY

Grand Junction, Fruita, Palisade, Clifton, Debegue, Collbran

## **SALES ACTIVITY 4Q 2016**

(\$/sqft) - Trailing 12 Months (TTM)

|           | Average  | Median   | Range          |
|-----------|----------|----------|----------------|
| Retail    | \$112.76 | \$89.60  | \$17-\$316     |
| Office    | \$120.41 | \$117.21 | \$35-\$251     |
| Warehouse | \$82.95  | \$69.44  | \$11-\$283     |
| Land      | \$6.54   | \$4.21   | \$0.86-\$20.15 |





## WHAT WILL DRIVE 2017?

North Avenue Urban Renewal
School District 51 University Blvd Riverfront Trails
Powderhorn Resort Colorado River Colorado National Monoment Energy Industry
UCC Colorado Mesa University Palisade Plunge
St. Mary's Hospital Outdoor Recreation
Community Hospital



## **2016 4TH QUARTER NOTABLE SALES**

| Retail                                    | Acres Address              | Price        | Date       | Description      | Sqft      | \$/sqft  |
|-------------------------------------------|----------------------------|--------------|------------|------------------|-----------|----------|
| Redlands Market Place                     | 2.6 2500 and 2518 BROADWAY | \$2,300,000  | 12/28/2016 | COMUNTY SHP CTR  | 111,601   | \$20.61  |
| C-1, North Ave Plaza- Subway, Great Clips | 0.6 2885 NORTH AVE         | \$750,000    | 12/20/2016 | MEDIUM RETAIL    | 4,530     | \$165.56 |
| Former US Tech                            | 0.9 2465 PATTERSON RD      | \$875,000    | 11/15/2016 | EXLRG BOX RETA   | 15,937    | \$54.90  |
| Colorado Backcountry Biker