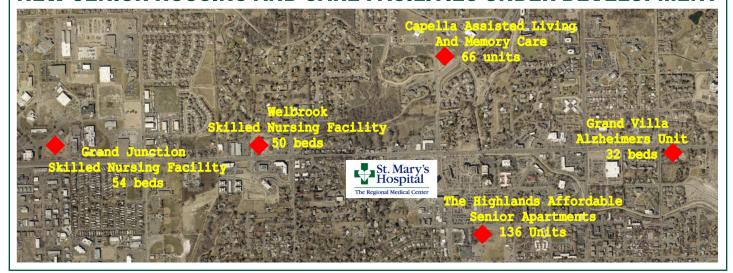

# BRAY COMMERCIAL REPORT

#### 2ND QUARTER 2016 - MESA COUNTY

Grand Junction, Fruita, Palisade, Clifton, Debegue, Collbran

### **SALES ACTIVITY 2Q 2016**

|           | Average | Median | Range          |
|-----------|---------|--------|----------------|
| Retail    | \$133   | \$86   | \$27-\$313     |
| Office    | \$104   | \$93   | \$32-\$218     |
| Warehouse | \$76    | \$67   | \$24-\$283     |
| Land      | \$2.93  | \$2.05 | \$0.18-\$14.96 |





#### NEW SENIOR HOUSING AND CARE FACILITIES UNDER DEVELOPM



## **2016 2ND QUARTER NOTABLE SALES**

| Retail                          | Acres | Address                   | Price | е            | Date      | Description           | Sqft   | \$/sqft |        |
|---------------------------------|-------|---------------------------|-------|--------------|-----------|-----------------------|--------|---------|--------|
| Coffee, Fresh & Shoes           | 0.1   | 644 Main Street           | \$    | 515,000.00   | 06/29/16  | Medium Retail         | 5,902  | \$      | 87.26  |
| 560 Salon and Spa               | 0.0   | 354 Main Street           | \$    | 400,000.00   | 06/16/16  | Commercial Condo      | 4,846  | \$      | 82.54  |
| Former Palisade Café            | 0.0   | 113 W Third Street        | \$    | 90,000.00    | 06/15/16  | Restaurant