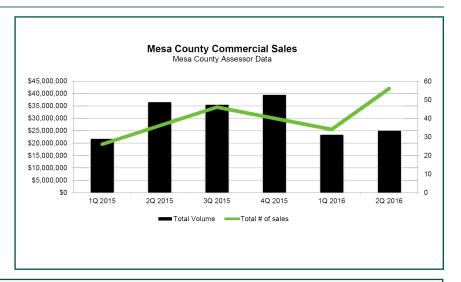

# BRAY COMMERCIAL REPORT

#### 2ND QUARTER 2016 - MESA COUNTY

Grand Junction, Fruita, Palisade, Clifton, Debegue, Collbran

### **SALES ACTIVITY 2Q 2016**

|           | Average | Median | Range          |
|-----------|---------|--------|----------------|
| Retail    | \$133   | \$86   | \$27-\$313     |
| Office    | \$104   | \$93   | \$32-\$218     |
| Warehouse | \$76    | \$67   | \$24-\$283     |
| Land      | \$2.93  | \$2.05 | \$0.18-\$14.96 |





#### NEW SENIOR HOUSING AND CARE FACILITIES UNDER DEVELOPM



## **2016 2ND QUARTER NOTABLE SALES**

| Retail                          | Acres | Address                   | Price | е            | Date      | Description           | Sqft   | \$/sqft |        |
|---------------------------------|-------|---------------------------|-------|--------------|-----------|-----------------------|--------|---------|--------|
| Coffee, Fresh & Shoes           | 0.1   | 644 Main Street           | \$    | 515,000.00   | 06/29/16  | Medium Retail         | 5,902  | \$      | 87.26  |
| 560 Salon and Spa               | 0.0   | 354 Main Street           | \$    | 400,000.00   | 06/16/16  | Commercial Condo      | 4,846  | \$      | 82.54  |
| Former Palisade Café            | 0.0   | 113 W Third Stree