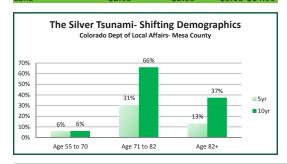

# BRAY COMMERCIAL REPORT

#### 2ND QUARTER 2016 - MESA COUNTY

Grand Junction, Fruita, Palisade, Clifton, Debegue, Collbran

### **SALES ACTIVITY 2Q 2016**

|           | Average | Median | Range          |
|-----------|---------|--------|----------------|
| Retail    | \$133   | \$86   | \$27-\$313     |
| Office    | \$104   | \$93   | \$32-\$218     |
| Warehouse | \$76    | \$67   | \$24-\$283     |
| Land      | \$2.93  | \$2.05 | \$0.18-\$14.96 |





#### NEW SENIOR HOUSING AND CARE FACILITIES UNDER DEVELOPM



## **2016 2ND QUARTER NOTABLE SALES**

| Retail                          | Acres | Address                   | Price | е            | Date      | Description           | Sqft   | \$/sqft |        |
|---------------------------------|-------|---------------------------|-------|--------------|-----------|-----------------------|--------|---------|--------|
| Coffee, Fresh & Shoes           | 0.1   | 644 Main Street           | \$    | 515,000.00   | 06/29/16  | Medium Retail         | 5,902  | \$      | 87.26  |
| 560 Salon and Spa               | 0.0   | 354 Main Street           | \$    | 400,000.00   | 06/16/16  | Commercial Condo      | 4,846  | \$      | 82.54  |
| Former Palisade Café            | 0.0   | 113 W Third Str