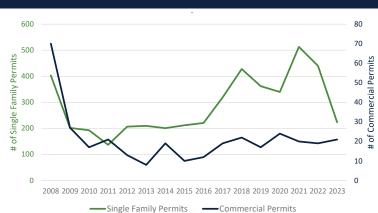

| North Vacant Land          | 16.59 | TBD 24 Road                  | \$4,700,000 | 4/27/2023 | N/A             | \$283,303 |      | \$6.50   |
|   | Fruita Vacant Land         | 39    | 888 21 RD                    | \$1,351,000 | 5/31/2023 | N/A             | \$34,641  |      | \$0.80   |
|   | MULTIFAMILY                |       |                              |             |           |                 | UNITS     | \$   | /UNIT    |
|   | Palisade Multifamily Units | 0.309 | 939 Iowa Ave #1-6 & 951 Iowa | \$2,520,000 | 4/11/2023 | MULTI-9 & UP B  | 18        | \$   | 140,000  |





www.braycommercial.com



970.241.2909



# KAY COMMERCIAL REPORT



MESA COUNTY - GRAND JUNCTION, FRUITA, PALISADE, CLIFTON, DEBEQUE, COLLBRAN

#### YTD MESA COUNTY SALES TAX



#### YTD BUILDING PERMITS



### IN FOCUS: CLIFTON GROWTH

## NEW MESA COUNTY SHERIFF'S OFFICE SUBSTATION



Open in the former Clifton Community Hall 3,500+ Square Feet Open Now

## NEW CLIFTON BRANCH PUBLIC LIBRARY



17,800 Square Feet
Adult Learning Center
Children & Teen services
Community Meeting Space
Open August 29, 2023

## YOUR LEADER FOR COMMERCIAL REAL ESTATE ON THE WESTERN SLOPE



SID SQUIRRELL Commercial Broker



BRIAN BRAY Commercial Broker



I HEKESA
ENGLBRECHT
Commercial Broker



KYLE SERRANO Business Broker



CORY CARLSON Commercial Broker



KATIE DAVIS Commercial Broken



LORI LONG Commercial Broker



MAX
TAYLOR
Commercial
Property Manager



KEVIN BRAY Development



DARAH
GALVIN
Research &
Development