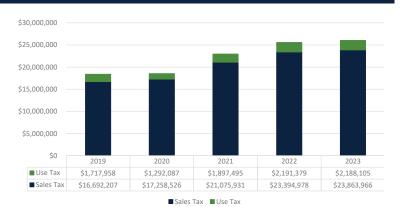

CRE   | \$   | /SQFT    |
|   | North Vacant Land          | 16.59 | TBD 24 Road                  | \$4,700,000 | 4/27/2023 | N/A             | \$283,303 |      | \$6.50   |
|   | Fruita Vacant Land         | 39    | 888 21 RD                    | \$1,351,000 | 5/31/2023 | N/A             | \$34,641  |      | \$0.80   |
|   | MULTIFAMILY                |       |                              |             |           |                 | UNITS     | \$   | /UNIT    |
|   | Palisade Multifamily Units | 0.309 | 939 Iowa Ave #1-6 & 951 Iowa | \$2,520,000 | 4/11/2023 | MULTI-9 & UP B  | 18        | \$   | 140,000  |





www.braycommercial.com



970.241.2909



# KAY COMMERCIAL REPORT



MESA COUNTY - GRAND JUNCTION, FRUITA, PALISADE, CLIFTON, DEBEQUE, COLLBRAN

#### YTD MESA COUNTY SALES TAX



#### YTD BUILDING PERMITS



### IN FOCUS: CLIFTON GROWTH

## NEW MESA COUNTY SHERIFF'S OFFICE SUBSTATION



Open in the former Clifton Community Hall 3,500+ Square Feet Open Now

## NEW CLIFTON BRANCH PUBLIC LIBRARY



17,800 Square Feet
Adult Learning Center
Children & Teen services
Community Meeting Space
Open August 29, 2023

## YOUR LEADER FOR COMMERCIAL REAL ESTATE ON THE WESTERN SLOPE



SID SQUIRRELL Commercial Broker



BRIAN BRAY Commercial Broker



I HEKESA
ENGLBRECHT
Commercial Broker



KYLE SERRANO Business Broker



CORY CARLSON Commercial Broker



KATIE DAVIS Commercial Broken



LORI LONG Commercial Broker



MAX
TAYLOR
Commercial
Property Manager



KEVIN BRAY Development



DARAH
GALVIN
Research &
Development