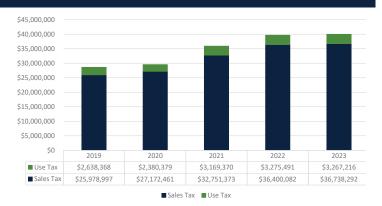

0 | 8/29/2023 | LG SHOP/OFFICE | 9080      | \$159.69 |
| Building                     |       |                         |             |           |                |           |          |
| LAND                         |       |                         |             |           |                | \$/ACRE   | \$/SQFT  |
| Fruita Development Land      | 6.99  | 1601 K 4/10 RD          | \$990,000   | 7/10/2023 | N/A            | \$141,631 | \$3.25   |
| Peachtree Center Vacant Land | 0.55  | 3233 I 70 BUSINESS LOOP | \$405,000   | 7/10/2023 | N/A            | \$736,364 | \$16.90  |



Indicates a Bray Commercial involved sale

www.braycommercial.com





## RAY COMMERCIAL REPORT

MESA COUNTY - GRAND JUNCTION, FRUITA, PALISADE, CLIFTON, DEBEQUE, COLLBRAN



#### MESA COUNTY SALES TAX - YTD



## YTD BUILDING PERMITS COMMERCIAL & RESIDENTIAL



# IN FOCUS: GRAND JUNCTION'S CHILDREN'S HOSPITAL PEDIATRIC SPECIALTY CARE CLINIC

#### 3,100 Square Foot Clinic:

- 10 Exam Rooms
- Procedure Room
- Exercise Lab
- Pulmonary Function Testing Lab

For more info: https://www.childrenscolorado. org/about/news/2023/october-2023/newlocation-grand-junction/



#### **SERVICES OFFERED:**

- Cardiology
- Developmental Pediatrics
- Endocrinology
- Genetics
- Lifestyle Medicine
- Neurology
- Pulmonary/Sleep
- Rehabilitation Therapy

LOCATED IN PRIMARY CARE PARTNERS MEDICAL BUILDING AT 3150 N 12TH ST

## YOUR LEADER ON THE WESTERN SLOPE FOR COMMERCIAL REAL ESTATE



SID SQUIRRELL Commercial Broker



BRIAN BRAY Commercial Broker



THERESA ENGLBRECHT Commercial Broker



KYLE SERRANO Business Brok