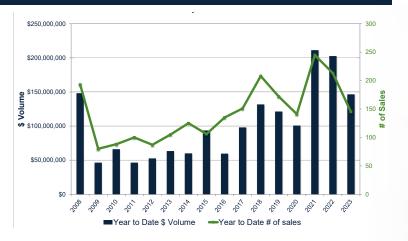

## BRAY COMMERCIAL REPORT

MESA COUNTY - GRAND JUNCTION, FRUITA, PALISADE, CLIFTON, DEBEQUE, COLLBRAN



# MESA COUNTY COMMERCIAL SALES



## UNEMPLOYMENT RATE MESA COUNTY



# IN FOCUS: COMING SOON LAS COLONIAS & DOS RIOS



#### OAKSTAR BANK AT LAS COLONIAS

12,000 Square Foot Facility
Mix of Office Space for Bank
Plus Restaurant/Retail Space
Breaks Ground Q1 2024 &
Operational by Late 2025



### STARBUCKS AT DOS RIOS

2,423 Square Foot Facility Construction Starts Spring 2024

### 2023 3RD QUARTER NOTABLE SALES

| RETAIL                       | ACRES | ADDRESS                 | PRICE       | DATE      | DESCRIPTION    | SQFT      | \$/SQFT  |
|------------------------------|-------|-------------------------|-------------|-----------|----------------|-----------|----------|
| Multi-Tenant Retail Space    | 0.4   | 1005 N 12th Street      | \$600,000   | 9/14/2023 | RETAIL CENTER  | 11499     | \$52.18  |
| OFFICE