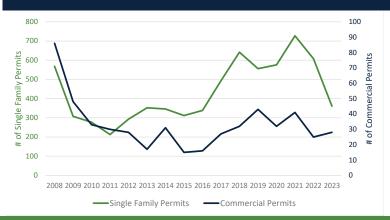

9 |
| Building                     |       |                         |             |           |                |           |          |
| LAND                         |       |                         |             |           |                | \$/ACRE   | \$/SQFT  |
| Fruita Development Land      | 6.99  | 1601 K 4/10 RD          | \$990,000   | 7/10/2023 | N/A            | \$141,631 | \$3.25   |
| Peachtree Center Vacant Land | 0.55  | 3233 I 70 BUSINESS LOOP | \$405,000   | 7/10/2023 | N/A            | \$736,364 | \$16.90  |



Indicates a Bray Commercial involved sale

www.braycommercial.com





## RAY COMMERCIAL REPORT

MESA COUNTY - GRAND JUNCTION, FRUITA, PALISADE, CLIFTON, DEBEQUE, COLLBRAN



#### MESA COUNTY SALES TAX - YTD



## YTD BUILDING PERMITS COMMERCIAL & RESIDENTIAL



# IN FOCUS: GRAND JUNCTION'S CHILDREN'S HOSPITAL PEDIATRIC SPECIALTY CARE CLINIC

#### 3,100 Square Foot Clinic:

- 10 Exam Rooms
- Procedure Room
- Exercise Lab
- Pulmonary Function Testing Lab

For more info: https://www.childrenscolorado. org/about/news/2023/october-2023/newlocation-grand-junction/



#### **SERVICES OFFERED:**

- Cardiology
- Developmental Pediatrics
- Endocrinology
- Genetics
- Lifestyle Medicine
- Neurology
- Pulmonary/Sleep
- Rehabilitation Therapy

LOCATED IN PRIMARY CARE PARTNERS MEDICAL BUILDING AT 3150 N 12TH ST

## YOUR LEADER ON THE WESTERN SLOPE FOR COMMERCIAL REAL ESTATE



SID SQUIRRELL Commercial Broker



BRIAN BRAY Commercial Broker



THERESA ENGLBRECHT Commercial Broker



KYLE SERRANO Business Broker



CORY
CARLSON
Commercial Broker



KATIE DAVIS